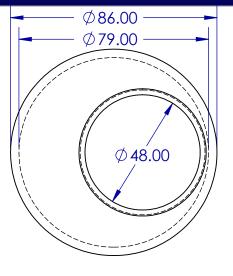

FULL MANHOLE WITH TRANSITION

Front View

Right View

MH019

| DIMENSIONS | inches |
|------------|--------|
| SCALE      | 1.40   |