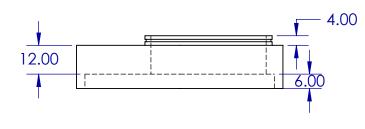

FULL MANHOLE WITH TRANSITION

Front View

Right View

MH019

| DIMENSIONS | inches |
|------------|--------|
| SCALE      | 1.40   |